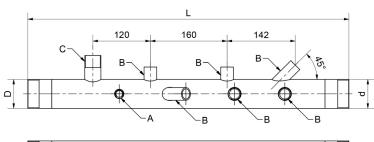

## **OVERALL SIZE**

| code   | Α      | В      | С      | L   | d         | D     |
|--------|--------|--------|--------|-----|-----------|-------|
|        |        |        |        |     |           |       |
| CPS114 | 1/4" F | 1/2" F | R 1" M | 670 | R 1"1/4 M | 2"    |
| CPS112 | 1/4" F | 1/2" F | R 1" M | 690 | R 1"1/2 M | 2"1/2 |
| CPS002 | 1/4" F | 1/2" F | R 1" M | 670 | R 2" M    | 2"    |
| CPS212 | 1/4" F | 1/2" F | R 1" M | 690 | R 2"1/2 M | 2"1/2 |