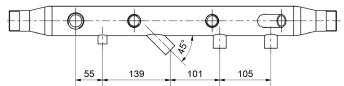

## **OVERALL SIZE**

| code   | Α      | В      | С      | L   | d         | D     |
|--------|--------|--------|--------|-----|-----------|-------|
|        |        |        |        |     |           |       |
| CPS114 | 1/4" F | 1/2" F | R 1" M | 670 | R 1"1/4 M | 2"    |
| CPS112 | 1/4" F | 1/2" F | R 1" M | 690 | R 1"1/2 M | 2"1/2 |
| CPS002 | 1/4" F | 1/2" F | R 1" M | 670 | R 2" M    | 2"    |
| CPS212 | 1/4" F | 1/2" F | R 1" M | 690 | R 2"1/2 M | 2"1/2 |