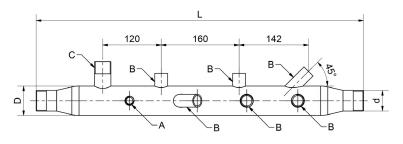

## **OVERALL SIZE**

| code   | Α      | В      | С      | L   | d         | D     |
|--------|--------|--------|--------|-----|-----------|-------|
|        |        |        |        |     |           |       |
| CPS114 | 1/4" F | 1/2" F | R 1" M | 670 | R 1"1/4 M | 2"    |
| CPS112 | 1/4" F | 1/2" F | R 1" M | 690 | R 1"1/2 M | 2"1/2 |
| CPS002 | 1/4" F | 1/2" F | R 1" M | 670 | R 2" M    | 2"    |
| CPS212 | 1/4" F | 1/2" F | R 1" M | 690 | R 2"1/2 M | 2"1/2 |