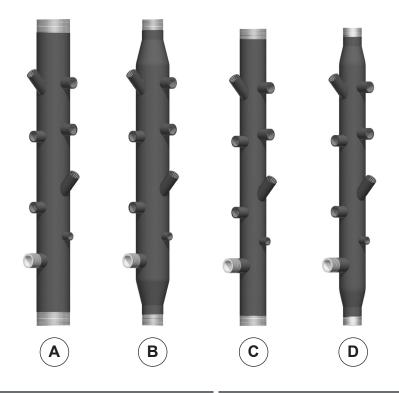

#### VERSIONS

D

INAIL safety device holders are available in the following versions:

A THREADED MALE CONNECTION R 2"1/2 • central body Ø 2"1/2 • CPS212
B THREADED MALE CONNECTION R 1"1/2 • central body Ø 2"1/2 • CPS112
C THREADED MALE CONNECTION R 2" • central body Ø 2" • CPS002

THREADED MALE CONNECTION R 1"1/4 • central body Ø 2" • CPS114

Tools and safety devices are not included.